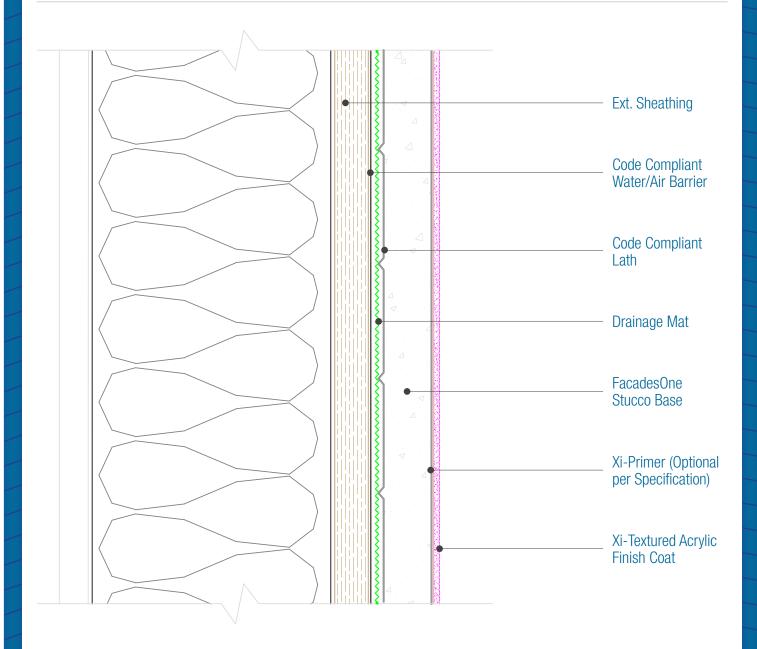

## FacadesOne Max Stucco Assembly Assembly Overview

Date. 06-15-2020 | Detail. f1max.l.2 v1

## NOTES:

1. The specific Water Barrier and or Air Barrier required depends upon the substrate and the applicable Code year, See the One Coat Evaluation Report and specifications for those requirements.